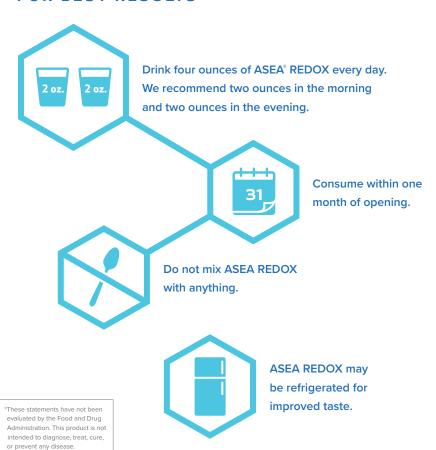

ASEA REDOX enhances the ability of every cell in your body to facilitate positive gene expression, which can have a positive impact on your health from the day you begin using it.\*

## FOR BEST RESULTS



## **RESULTS TRACKER**

This chart will help you recognize the changes that are happening in your body as you take ASEA\* REDOX\*. Rate each function listed from 1-10 (10 being very good), and total the results. Fill out the CURRENT column before you begin, and track your results each week to see the difference ASEA REDOX is making.

| FUNCTION*        | CURRENT | DAY 7 | DAY 30 | DAY 60 | DAY 90 |
|------------------|---------|-------|--------|--------|--------|
| Energy           |         |       |        |        |        |
| Sleep            |         |       |        |        |        |
| Digestive        |         |       |        |        |        |
| Stress/Mood      |         |       |        |        |        |
| Mental Focus     |         |       |        |        |        |