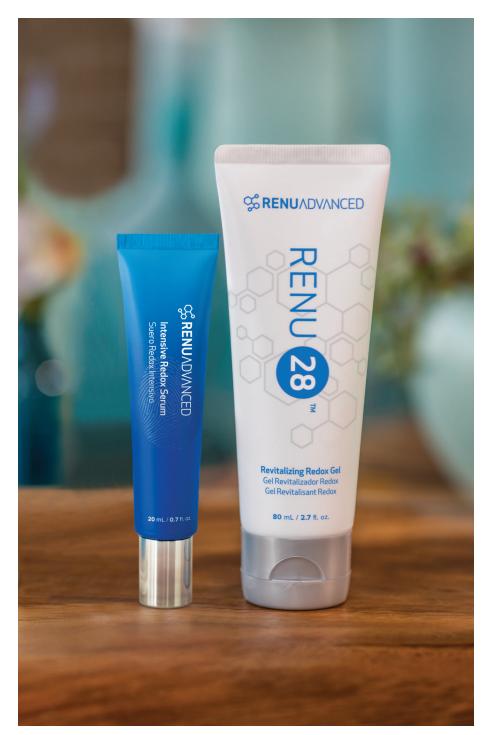

# Supporting Your Cells

Redox signalling technology is available to everyone in RENU 28 Revitalizing Redox Gel and RENU Advanced Intensive Redox Serum, two groundbreaking topical redox products that promote the health of your skin.

Now you can supplement your body's own redox signalling molecules from the outside in with RENU 28 Revitalizing Redox Gel and RENU Advanced Intensive Redox Serum for overall health that starts in the cells.

### RENU 28 and Intensive Redox Serum.

In our quest for healthier-looking skin, we have an endless sea of products to swim through, from the affordable to the expensive, from the soothing to the superficial. All claim to offer a healthier appearance. But how many of them help your skin not only look healthier but actually register measurable improvements to skin health?

For that, you need something that impacts your skin cells, where skin health begins. RENU 28 and Intensive Redox Serum are key components in RENU Advanced, the first and only redox skin and body care system—a proprietary offering that provides all the benefits of cell signalling plus exclusive redox-friendly, anti-ageing blends.