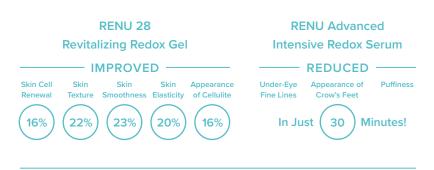

### RENU 28 and Intensive Redox Serum.

In our quest for healthier-looking skin, we have an endless sea of products to swim through, from the affordable to the expensive, from the soothing to the superficial. All claim to offer a healthier appearance. But how many of them help your skin not only look healthier but actually register measurable improvements to skin health?

For that, you need something that impacts your skin cells, where skin health begins. RENU 28 and Intensive Redox Serum are key components in RENU Advanced, the first and only redox skin and body care system—a proprietary offering that provides all the benefits of cell signalling plus exclusive redox-friendly, anti-ageing blends.

With RENU 28 and Intensive Redox Serum, you can apply active cell signalling molecules directly onto your skin to improve it at the cellular level. Formulated with patented redox signalling technology, these products have been shown to make visible differences in skin by actually making skin cells healthier. There's nothing equal on the market.

## 30-Minute Benefits

- > Visibly more radiant skin
- > Smoother skin to ease appearance of fine lines, wrinkles, and puffiness