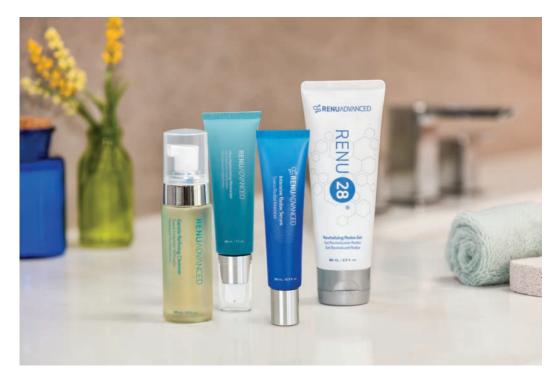

### SUPPORTING YOUR CELLS

Redox signaling technology is available to everyone in RENU 28® Revitalizing Redox Gel and RENU Advanced® Intensive Redox Serum, two groundbreaking topical redox products that promote the health of your skin.

ASEA® products go beyond cell signaling. Its cutting-edge technologies extend to other cellular support products to create a complete approach to overall health.

Now you can supplement your body's own redox signaling molecules from the outside in with RENU 28® Revitalizing Redox Gel and RENU Advanced Intensive Redox Serum for overall health that starts in the cells.

## SRENUADVANCED

RENU 28

Revitalizing Redox Gel Gel Revitalizador Redox Gel Revitalisant Redox

80 mL / 2.7 fl. oz.

## RENU 28<sup>®</sup> REVITALIZING REDOX GEL

RENU 28<sup>®</sup> Revitalizing Redox Gel harnesses the power of redox signaling technology in a light, fast-absorbing gel designed to support healthy cell renewal. This wholebody skincare product works to add smoothness, even texture, and revitalize skin health.