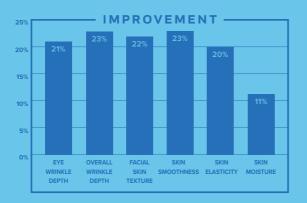

#### **Skin Cell Turnover**

Stephens & Associates conducted a study that showed an increased skin cell turnover rate by 16% with RENU 28.

### Facial Skin

Dermatest found further impressive results in a clinical study on facial skin: